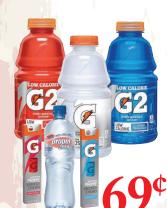

Gatorade or Propel Water Selected varieties, Gatorade chews 1 oz, drinks 32 oz, Propel 24 oz First 8 please Thank You Card Price

Bashas' Hamburger or Hot Dog Buns 8 ct package Thank You Card Price

**Regular Price** Shamrock Farms **Products** Selected varieties Thank You Card Price