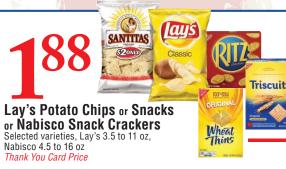

Lay's Potato Chips (10 to 10.5 oz)

When You Buy

Budweiser, Coors or Miller Beer Selected varieties, 24 pack, 12 oz bottles or cans

Hansen's Junior Juice, Kool-Aid Bursts, Betty Crocker Cookie Mix, Jet Puffed Marshmallows, 7-Up, RC Cola or Canada Dry Products, Kleenex Facial Tissue, David Sunflower Seeds, Nabisco Snacks, Macayo Diced Green Chiles, Resource Water, McCormick Grill Mates Seasoning, Kraft Barbecue Sauce, Crush, Popsicle, Food Club Whipped Topping, Old Orchard or Tejava Iced Tea Selected varieties, Hansen's 4 pack, 4.23 oz, Kool-Aid 6 pack, 6.75 oz, Betty Crocker 6.25 to 7.5 oz, Jet Puff 10 oz, soda 2 liter, Kleenex 70 to 85 ct, David 3.75 to 5.25 oz, Nabisco 7 to 8 oz, Macayo 7 oz, Resource 1 liter, McCormick .71 to 2.25 oz, Kraft 17.5 to 18 oz, Popsicle 8 pack, Food Club 8 oz, Old Orchard 12 oz, Tejava 1 liter. Thank You Card Price