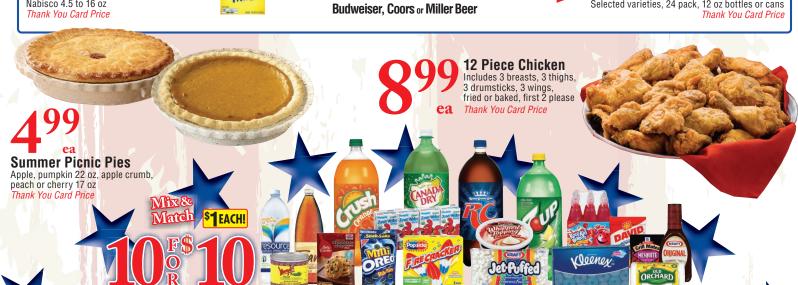

Lay's Potato Chips (10 to 10.5 oz)

When You Buy

Budweiser, Coors or Miller Beer Selected varieties, 24 pack, 12 oz bottles or cans

Hansen's Junior Juice, Kool-Aid Bursts, Betty Crocker Cookie Mix, Jet Puffed Marshmallows, 7-Up, RC Cola or Canada Dry Products, Kleenex Facial Tissue, David Sunflower Seeds, Nabisco Snacks, Macayo Diced Green Chiles, Resource Water, McCormick Grill Mates Seasoning, Kraft Barbecue Sauce, Crush, Popsicle, Food Club Whipped Topping, Old Orchard or Tejava Iced Tea Selected varieties, Hansen's 4 pack, 4.23 oz, Kool-Aid 6 pack, 6.75 oz, Betty Crocker 6.25 to 7.5 oz, Jet Puff 10 oz, soda 2 liter, Kleenex 70 to 85 ct, David 3.75 to 5.25 oz, Nabisco 7 to 8 oz, Macayo 7 oz, Resource 1 liter, McCormick .71 to 2.25 oz, Kraft 17.5 to 18 oz, Popsicle 8 pack, Food Club 8 oz, Old Orchard 12 oz, Tejava 1 liter. Thank You Card Price