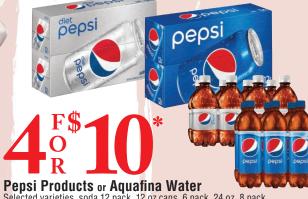

Pepsi Products or Aquafina Water Selected varieties, soda 12 pack, 12 oz cans, 6 pack, 24 oz, 8 pack, 7.5 oz cans or 8 pack, 12 oz bottles, water 6 pack, 24 oz bottles, first 4 please

Thank You Card Price: \$3.99 to 4.99 ea
\*When 4 are purchased in a single transaction. \$25 minimum purchase required excluding liquor, tobacco, postage stamps, gift cards and money orders.